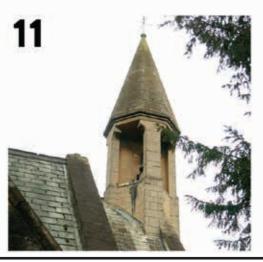

# Where in the world?

Can you find the answers to our fiendish holiday quiz? There are big (ok, modest) cash prizes to be won for anyone who can name all 12 locations in our photos. They're not easy but we can give you one big clue... they're all in East Finchley. Keep your eyes peeled when you are out and about and see if you can spot the spots.

The competition is open to readers of all ages. The first allcorrect entry to be pulled from the hat will win £30, and there are second and third prizes of £20 and £10. If no one gets all 12, the prizes are still up for grabs so send us your entries however many you can name. Good luck!

### How to enter

Email your answers to news@the-archer.co.uk markingyour email 'Holiday Quiz', or post them to Holiday Quiz, The Archer, PO Box 3699, N2 2DE, remembering to include your contact details. The closing date to receive all entries is Tuesday 12 January 2021. Winners will be chosen at random from all email and postal entries. Answers will appear in our February 2021 edition.